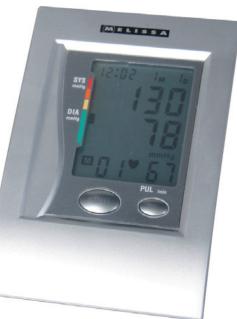

## Upperarm blood pressure monitor

- · Full automatic with large LCD display
- Automatic power off after 1 min.
- Including practical storage-bag
- Displays the systolic and the diastolic blood pressure and pulse at the same time
- Portable and compact
- · Inducator for low battery
- Blood pressure level classification indicator
- 60 memory
- Time and date display
- · Digital thermometer
- For oral, rectal or underarm use
- Full automatic, Beeper signals thermometer is ready to read, Auto shut-off